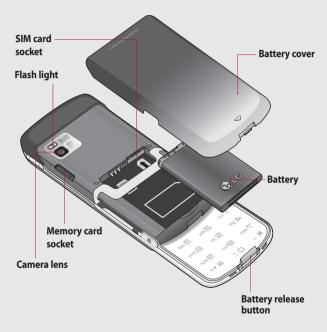

# Installing the SIM and battery

#### 1 Remove the battery cover

Use your thumbnail to open the battery release button on the bottom of the phone and lift off the battery cover.

#### 2 Remove the battery

Hold the top edge of the battery and lift it away from the battery compartment.

WARNING: Do not remove the battery when the phone is switched on, as this may damage the phone.

#### 3 Install the SIM card

Slide the SIM card into the SIM card holder. Make sure the gold contact area on the card is facing downwards. To remove the SIM card, gently push it until it clicks. Gently pull it out.

#### 4 Install the battery

Insert the top of the battery into the top edge of the battery compartment first. Ensure that the battery contacts align with the phone's terminals. Press the bottom of the battery down until it clips into place.

#### Installing a memory card

You can expand the available memory space on your phone by using a memory card.

**NOTE:** A memory card is an optional accessory.

Slide the memory card into the slot at the top, until it clicks into place. Make sure the gold contact area is facing downwards.